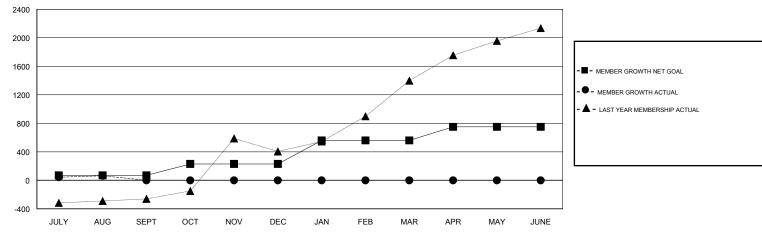

## GOALS AND ACTUAL MEMBERS CUMULATIVE

| DROPPED CLUBS: 0  DROPPED MEMBERS |     | 35 CLUBS OF 131 ADDED 1 OR MORE NEW MEMBERS | GENDER DISTRIBUTION           MALE         5,443 (62.47%)           FEMALE         3,270 (37.53%)           Women Percentage Fiscal Year Goal: 40% |       |
|-----------------------------------|-----|---------------------------------------------|----------------------------------------------------------------------------------------------------------------------------------------------------|-------|
| DECEASED                          | 1   | CLICK HERE FOR CUMULATIVE  MEMBERSHIP DATA  | TOTAL FAMILY UNIT MEMBERS                                                                                                                          | 6,534 |
| CLUB CANCELLED                    | 0   |                                             |                                                                                                                                                    | 4.400 |
| OTHER                             | 111 |                                             | FAMILY MEMBERS PAYING HALF DUES                                                                                                                    | 4,136 |
| TOTAL                             | 112 |                                             |                                                                                                                                                    |       |