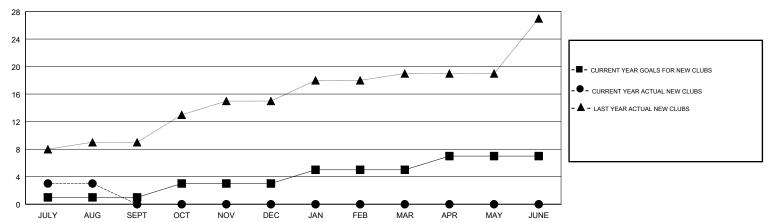

# MONTHLY MEMBERSHIP PROGRESS REPORT

## District 3231A3

Results as of: 08/31/2018

#### JAYESH THAKKAR **LOCATION INDIA GMT CA** Clubs Members RESULTS FOR 2018-2019 RESULTS FOR 2018-2019 NEW CLUBS NEW CLUB GOAL DROPPED CLUBS MEMBER GROWTH NET MEMBER GROWTH DROPPED QUARTER QUARTER GOAL ACTUAL MEMBERS ACTUAL (including transfers) 3 0 70 188 112 JULY/AUG/SEPT JULY/AUG/SEPT 0 0 160 0 0 OCT/NOV/DEC OCT/NOV/DEC 2 0 0 330 0 0 JAN/FEB/MAR JAN/FEB/MAR 2 0 0 0 0 190 APR/MAY/JUNE APR/MAY/JUNE

### GOALS AND ACTUAL NEW CLUBS CUMULATIVE



## GOALS AND ACTUAL MEMBERS CUMULATIVE



| DROPPED CLUBS: 0  DROPPED MEMBERS |     | 35 CLUBS OF 131 ADDED 1 OR MORE NEW MEMBERS | GENDER DISTRIBUTION           MALE         5,443 (62.47%)           FEMALE         3,270 (37.53%)           Women Percentage Fiscal Year Goal: 40% |       |
|-----------------------------------|-----|---------------------------------------------|----------------------------------------------------------------------------------------------------------------------------------------------------|-------|
| DECEASED                          | 1   | CLICK HERE FOR CUMULATIVE  MEMBERSHIP DATA  | TOTAL FAMILY UNIT MEMBERS                                                                                                                          | 6,534 |
| CLUB CANCELLE